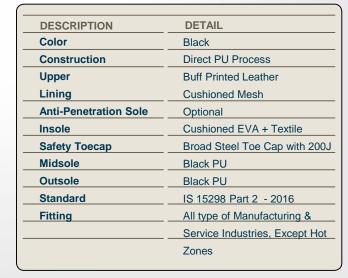

# HIGH ANKLE SD PU SOLE WITH STEEL TOE

**MODEL NO** IS0035 **SIZE RANGE** 5 - 11

**MRP** ₹.1599.00 / Pair

#### DESCRIPTION

The HILBURG collection developed by Ajanta Footcare, provides comfort in extreme working conditions. Incorporating the features and benefits of the natural range of top quality leather and other superior materials, the Single density sole construction includes polyurethane for cushioning throughout the midsole and safety through outsole for heat resistance up to 120°C for 1 minute. The polyurethane sole provides protection and wear comfort in intensive use, with its slip resistance & Oil resistant properties