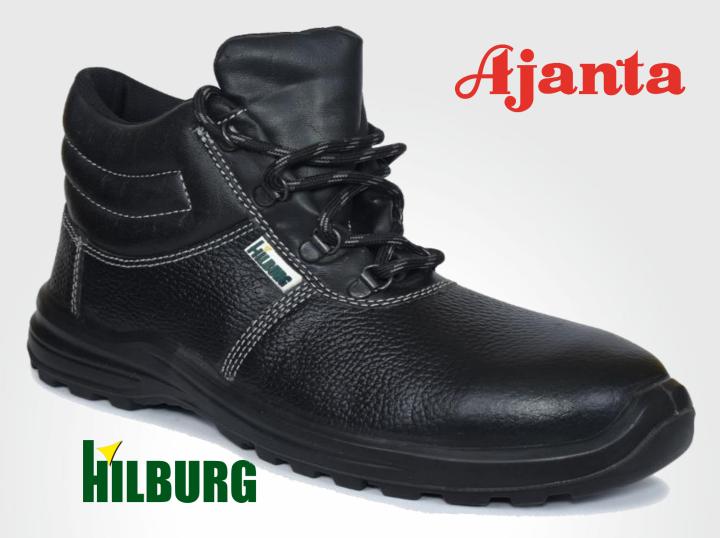

# HIGH ANKLE SD PU SOLE WITH STEEL TOE

**MODEL NO** IS0035 **SIZE RANGE** 5 - 11

**MRP** ₹.1599.00 / Pair

#### DESCRIPTION

The HILBURG collection developed by Ajanta Footcare, provides comfort in extreme working conditions. Incorporating the features and benefits of the natural range of top quality leather and other superior materials, the Single density sole construction includes polyurethane for cushioning throughout the midsole and safety through outsole for heat resistance up to 120°C for 1 minute. The polyurethane sole provides protection and wear comfort in intensive use, with its slip resistance & Oil resistant properties